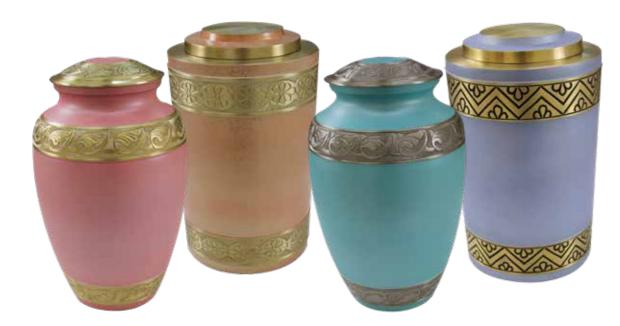

# Metal Urns & Keepsakes

Blue Harvest 🤨

Can contain up to 4.6 litres **Urn** - H26 x D16cm Mini Urn -  $H6 \times D5cm$ 

Orchid (3)

Can contain up to 4.6 litres **Urn** - H26 x D16cm Mini Urn - H6 x D5cm **Heart** - H7  $\times$  W8  $\times$  D5cm

Red Velvet 1

Can contain up to 4.6 litres **Urn** - H29 × D18cm Mini Urn - H9 x D5cm **Heart** - H7 × W8 × D5cm

Marble White 📵

Can contain up to 4.6 litres  $Urn - H26 \times D17cm$ Mini Urn -  $H6 \times D5cm$ **Heart** -  $H7 \times W8 \times D5cm$ 

Butterflies (3)

Can contain up to 4.6 litres **Urn** - H26 x D16cm Mini Urn -  $H6 \times D5cm$  $\textbf{Heart} - \text{H7} \times \text{W8} \times \text{D5cm}$ 

White Rose

Can contain up to 4.6 litres **Urn** - H28 x D19cm Mini Urn - H6 × D5cm **Heart** - H7 × W8 × D5cm

Pink Rose

Can contain up to 4.6 litres  $Urn - H28 \times D17cm$ Mini Urn -  $H8 \times D4cm$ Heart - H7 × W8 × D5cm

**Blooming Grace** 

Can contain up to 4.6 litres **Urn** - H27 x D16cm  $\textbf{Heart} - \text{H7} \times \text{W8} \times \text{D5cm}$ 

**Purple Flowers** 

Can contain up to 4.6 litres **Urn -** H28 × D19cm Mini Urn -  $H6 \times D5cm$ **Heart** - H7 × W8 × D5cm

Mosaic

Can contain up to 4.6 litres Urn - H26 x D16cm Mini Urn - H6  $\times$  D5cm

Anoka 📵

Can contain up to 4.6 litres **Urn** - H27 x D19cm Mini Urn -  $H8 \times D5cm$ 

Sovereign

Can contain up to 4.6 litres H26.5 x D15.5cm

Strength 1

Can contain up to 4.6 litres Urn - H28 × D17cm Mini Urn -  $H6 \times D5cm$ 

**Peaceful Grace** 

Can contain up to 4.6 litres  $Urn - H27 \times D16cm$ Mini Urn -  $H6.5 \times D4.5$ cm

Ambassador

Can contain up to 4.6 litres H27 x D17.5cm

Can contain up to 5.0 litres H24 × D17cm

Peace, Love & Remembrance

**Entwined Grace** 

Can contain up to 4.6 litres H26.5 x D16cm

**Love Roses** 

 $HI4 \times DIIcm$ 