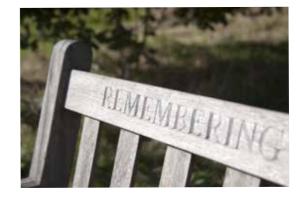

# Memory Bench

The Memory Bench is a special way to remember a loved one, standing as a reminder of the life lost in a very special place. It provides family and friends with the opportunity to go to reflect on their special memories and moments shared.

Expertly constructed to the highest spec, using the very finest grade-A teak, this bench offers a fine sanded smooth finish. It is supplied flat packed with assembling instructions. The bench can be engraved with a personal message or icon, as well as coming with a unique memorial tube which can hold a small keepsake such as a small note, picture or small segment of ashes.