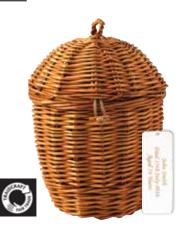

# English Willow Ash Caskets

JC Atkinson offer a range of willow 'wicker' ash caskets that reflect the unique landscape of the somerset levels and the surrounding areas where the willow is farmed. Each individual ashes casket includes a name plate and comes fitted with a handmade interior cotton drawstring ashes pouch.

Southlake Quantock Moorland Mendip Rainbow

Can contain up to 4.6 litres Can contain up to 4.6 litres Can contain up to 4.6 litres Can contain up to 4.6 litres