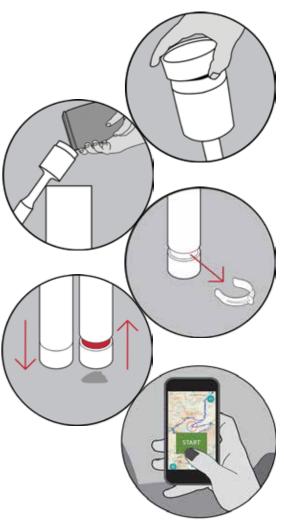

#### Dignified farewell - one step at a time

The bereaved can plan their walk with the TOLAD at any time and place of their choosing. For instance, they could opt for a route that brings back memories of the deceased. A memorable route adds extra significance. The ToLad passes from person to person throughout the walk, giving everyone a chance to share stories, thoughts and memories with each step.

The top can be filled with ashes, which is then scattered gradually over the walk. A small amount of ashes is scattered with each press of the pole, each step of the way, making it lighter and easier for children to take part.

The TOLAD comes in three different subtle designs, each printed in high quality. The laminated finish ensures the walk can take place under any weather condition.

The place the bereaved go on their last walk should never be forgotten. That's why we offer the free TOLAD app for smartphones; an ideal way to track your route. The route in then stored online in a personal, private Remembrance Page that you can share with anyone you choose. The bereaved, even those who couldn't be present with the walk itself can visit the page to trace the route the family took and reminisce about their loved one