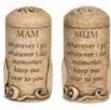

Mum Memory Stone Keepsake

Available with Mum or Mam  $4'' \times 2$  inches

**Grandpa Memory Stone Keepsake** 

4" x 2 inches

Memory Stone Keepsake

 $4" \times 2$  inches