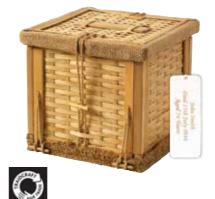

#### **Bamboo Casket**

Can contain up to 4.6 litres H2I × W24 × D24cm \*All Oasis ash caskets available with engraved white tag on request.

15