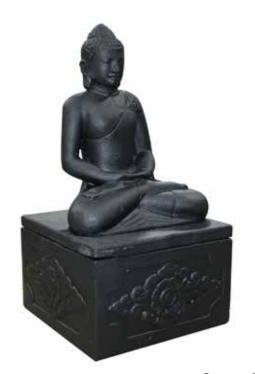

# Stone Buddha

Buddha, deep in meditation, is hand carved in stone. Perfect for a quiet spot in the garden. The ashes are stored discreetly in the base. Discolouration of the stone will occur over time and depend on weather conditions.

Serene Meditation

Can contain up to 4.6 litres H50 x W30 x D25cm

Buddha

Can contain up to 4.6 litres H42 x W29 x D23cm