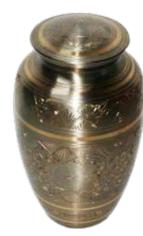

# English Willow Ash Caskets

JC Atkinson offer a range of willow 'wicker' ash caskets that reflect the unique landscape of the somerset levels and the surrounding areas where the willow is farmed. Each individual ashes casket includes a name plate and comes fitted with a handmade interior cotton drawstring ashes pouch.

Southlake Quantock Moorland Mendip Rainbow

Can contain up to 4.6 litres Can contain up to 4.6 litres Can contain up to 4.6 litres Can contain up to 4.6 litres