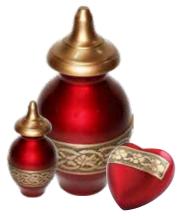

Red Velvet 1

Can contain up to 4.6 litres **Urn** - H29 × D18cm Mini Urn - H9 x D5cm **Heart** - H7 × W8 × D5cm

Marble White 📵

Can contain up to 4.6 litres  $Urn - H26 \times D17cm$ Mini Urn -  $H6 \times D5cm$ **Heart** -  $H7 \times W8 \times D5cm$ 