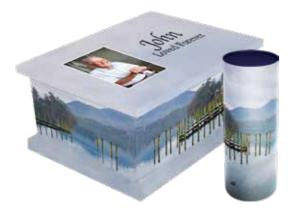

# Reflections® Picture Caskets

Everyone is unique, and we believe that a picture ashes casket should reflect the individual qualities of the departed. We offer a fully personalised service that lets you create a one-off piece of art that celebrates the life of a loved one. All ashes caskets and scatter tubes can contain up to 3790ml. All ashes caskets are sized at H16 x W29 x D21cm. Printed Nameplate are optional extras.

Lake District

**Spring Blossom** 

**Pollination** 

**Last Supper** 

Cosmos

**Poppies** 