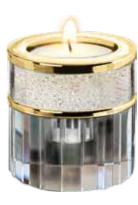

# Crystal Keepsakes

Introducing 3 beautiful crystal keepsakes: Crystal Heart, Crystal Butterfly and Crystal Memorial Tealight. Each holds a segment of ashes or a lock of hair within the gold or silver cylinders. The Silver Tealight shows an engraving option which is available on all the crystal tealights at an additional price.

Silver Crystal Tealight

H6.5 × D6cm

Gold Crystal Tealight

H6.5 x D6cm

29