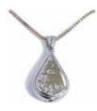

# Aurora Keepsake Jewellery

Keepsake jewellery is offered to you in various designs to memorialise your loved one. Some of these exclusively designed pieces can hold remains, a lock of hair, or soil from the gravesite while others are simple memorials that are engraved with messages to remember your loved one. Keep the memory with you forever with this exquisite solid sterling silver jewellery. Chain included.

# Keepsake Pendants

These stunning, keepsake pendants are made from sterling silver to the highest standard in the USA. They are beautiful pieces which can all discretely house a small amount of ash, keeping a loved one close. Chain sold separately.

Silver Droplet

2.2cm × 1.2cm

Chamber

3.5cm x 0.5cm

2.5cm x 1.7cm

Love Heart

Cross

2.5cm x 1.3cm