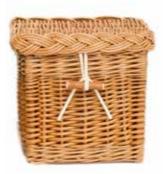

# English Willow Ash Caskets

JC Atkinson offer a range of willow 'wicker' ash caskets that reflect the unique landscape of the somerset levels and the surrounding areas where the willow is farmed. Each individual ashes casket includes a name plate and comes fitted with a handmade interior cotton drawstring ashes pouch.

Southlake Quantock Moorland Mendip Rainbow

Can contain up to 4.6 litres Can contain up to 4.6 litres Can contain up to 4.6 litres Can contain up to 4.6 litres