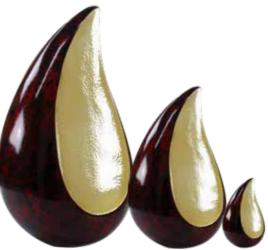

# Teardrops

The beautiful brass Teardrop with silver gold engravings symbolises our sadness for the loss of a loved one.

Floral Teardrop 00

A silver teardrop engraved with a floral design and painted gold.

Can contain up to 4.6 litres Urn - H26 x W18 x D11cm **Keepsake** - H7 × W3 × D5cm

Golden Teardrop (1) (3)

A gold teardrop with a textured centre.

Can contain up to 4.6 litres Urn - H26 × W18 × D11cm **Keepsake** - H7 × W3 × D5cm