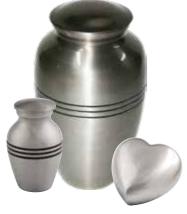

# Metal Urns & Keepsakes

Blue Harvest 🤨

Can contain up to 4.6 litres **Urn** - H26 x D16cm Mini Urn -  $H6 \times D5cm$ 

Orchid (3)

Can contain up to 4.6 litres **Urn** - H26 x D16cm Mini Urn - H6 x D5cm **Heart** - H7  $\times$  W8  $\times$  D5cm