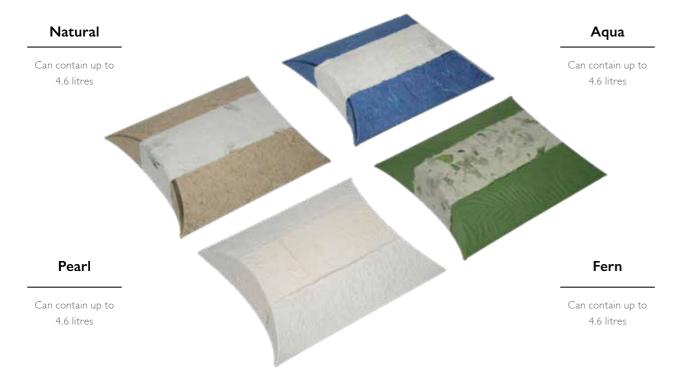

# English Willow Ash Caskets

JC Atkinson offer a range of willow 'wicker' ash caskets that reflect the unique landscape of the somerset levels and the surrounding areas where the willow is farmed. Each individual ashes casket includes a name plate and comes fitted with a handmade interior cotton drawstring ashes pouch.

Southlake Quantock Moorland Mendip Rainbow

Can contain up to 4.6 litres Can contain up to 4.6 litres Can contain up to 4.6 litres Can contain up to 4.6 litres