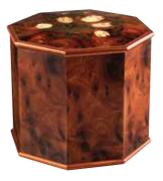

Florence

This stunning, highly finished maple urn is made from the finest wood and exquisitely decorated with flowers in delicate wood inlay.

Can contain up to 5.5 litres H20 x W24 x D24cm