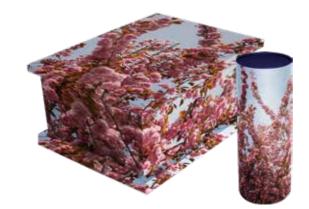

# Reflections® Picture Caskets

Everyone is unique, and we believe that a picture ashes casket should reflect the individual qualities of the departed. We offer a fully personalised service that lets you create a one-off piece of art that celebrates the life of a loved one. All ashes caskets and scatter tubes can contain up to 3790ml. All ashes caskets are sized at H16 x W29 x D21cm. Printed Nameplate are optional extras.

Lake District

**Spring Blossom** 

**Pollination** 

**Last Supper** 

Cosmos

**Poppies** 