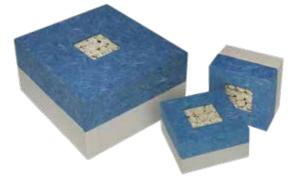

# Earthurn Unity, Purity & Simplicity

The Earthurn collection features a unique assortment of sustainably crafted, handmade paper urns. The durable and attractive Earthurns are produced from the bark of the mulberry tree, using an ancient technique that allows the bark to be harvested without destroying the tree. The resulting paper is dried in the sun before being used to create the urns.

The oval Purity urn has violet and yellow flower petals inlaid in the paper and is suitable for scattering or biodegradable burial.

Can contain up to 4.0 litres HI7 x W24 x DI5cm

> provides a soft and warm feel to the urn. Inlaid with fresh flower petals, the Floral Unity Earthurn is designed for ground burial. Once the Unity Earthurn is buried, it will biodegrade naturally over time. Available in three designs with matching mini or keepsake sizes.

The beautiful heart shape of the Unity Earthurn

**Unity Floral** 

Can contain up to 4.0 litres

**Large** -  $H14.5 \times W21 \times D23cm$ Small - H9 × W13 × D13cm

A companion size is available in the Floral Unity. A photo frame suitable for a photograph or details of the deceased is supplied with the larger urns.