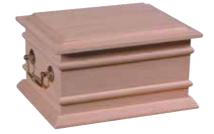

# Heartwood™ Ashes Caskets

The Heartwood ashes caskets are superbly constructed and finished to an exceptional standard. They are made from solid oak, pine, light and dark mahogany or paulownia, which is a light weight, sustainable and fast growing alternative to oak. Double ashes caskets are also available for all.

Amble (1) (3)

Can contain up to 4.6 litres HI7 x W29 x D21cm **Double** - H22 × W34 × D27cm

Bede (1) (3)

Can contain up to 4.6 litres HI7 x W30 x D23cm **Double** -  $H22 \times W34 \times D27cm$ 

Compton (1) (3)