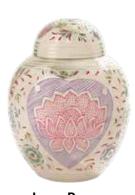

For Urns, symbol indicates availability in increased capacity <6 litres

symbol indicates item can be engraved

MEMORIAL COLLECTION