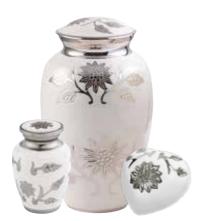

# Metal Urns & Keepsakes

Blue Harvest 🤨

Can contain up to 4.6 litres **Urn** - H26 x D16cm Mini Urn -  $H6 \times D5cm$ 

Orchid (3)

Can contain up to 4.6 litres **Urn** - H26 x D16cm Mini Urn - H6 x D5cm **Heart** - H7  $\times$  W8  $\times$  D5cm

Red Velvet 1

Can contain up to 4.6 litres **Urn** - H29 × D18cm Mini Urn - H9 x D5cm **Heart** - H7 × W8 × D5cm

Marble White 📵

Can contain up to 4.6 litres  $Urn - H26 \times D17cm$ Mini Urn -  $H6 \times D5cm$ **Heart** -  $H7 \times W8 \times D5cm$ 

Butterflies (3)

Can contain up to 4.6 litres **Urn** - H26 x D16cm Mini Urn -  $H6 \times D5cm$  $\textbf{Heart} - \text{H7} \times \text{W8} \times \text{D5cm}$ 

White Rose

Can contain up to 4.6 litres **Urn** - H28 x D19cm Mini Urn - H6 × D5cm **Heart** - H7 × W8 × D5cm