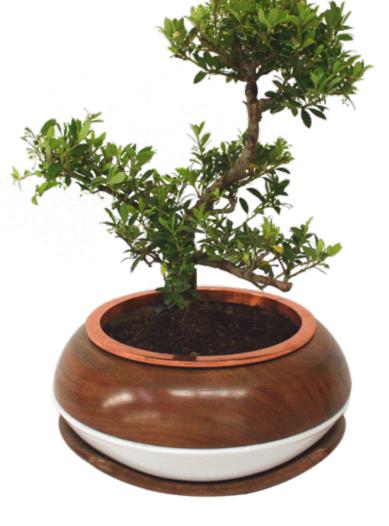

# The Genus™

Pondering what to do for his final year project, an idea struck Sam Graham, then a 20 year-old student of Product Design.

'My grandfather died when I was a child and my mum and aunty decided to have a memorial tree planted in a London park. His cremated ashes fed the soil and gave life to something enduring. My mum didn't want me to go to his funeral for fear it would be too upsetting, so the tree became very significant for me.'

Years' later Sam's nan died and, again, the family chose to plant her ashes with a memorial tree. 'It was a beautiful setting', says Sam, 'and a special place to visit, but getting the family together and making the journey wasn't always easy and I felt I wanted more of a connection'. That's when Sam hit upon the simple but clever idea of replicating the tree in the park; instead the tree was at home and the tree was portable. The bonsai urn was born.

A small vial filled with some of the cremated ashes sits inside the soil of a bonsai tree inside a beautiful urn. Over time the vial biodegrades and the ashes feed the tree, once again creating new life from old.

Bowl - W - 28cm H - 12cm

Tree - approx. 25cm high

#### The Genus components -

Wooden surround

n surround Bowl container

Wood plate