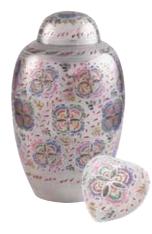

# Metal Urns & Keepsakes

Blue Harvest 🤨

Can contain up to 4.6 litres **Urn** - H26 x D16cm Mini Urn -  $H6 \times D5cm$ 

Orchid (3)

Can contain up to 4.6 litres **Urn** - H26 x D16cm Mini Urn - H6 x D5cm **Heart** - H7  $\times$  W8  $\times$  D5cm

Red Velvet 1

Can contain up to 4.6 litres **Urn** - H29 × D18cm Mini Urn - H9 x D5cm **Heart** - H7 × W8 × D5cm

Marble White 📵

Can contain up to 4.6 litres  $Urn - H26 \times D17cm$ Mini Urn -  $H6 \times D5cm$ **Heart** -  $H7 \times W8 \times D5cm$ 

Butterflies (3)

Can contain up to 4.6 litres **Urn** - H26 x D16cm Mini Urn -  $H6 \times D5cm$  $\textbf{Heart} - \text{H7} \times \text{W8} \times \text{D5cm}$ 

White Rose

Can contain up to 4.6 litres **Urn** - H28 x D19cm Mini Urn - H6 × D5cm **Heart** - H7 × W8 × D5cm

Pink Rose

Can contain up to 4.6 litres  $Urn - H28 \times D17cm$ Mini Urn -  $H8 \times D4cm$ Heart - H7 × W8 × D5cm

**Blooming Grace** 

Can contain up to 4.6 litres **Urn** - H27 x D16cm  $\textbf{Heart} - \text{H7} \times \text{W8} \times \text{D5cm}$ 

**Purple Flowers** 

Can contain up to 4.6 litres **Urn -** H28 × D19cm Mini Urn -  $H6 \times D5cm$ **Heart** - H7 × W8 × D5cm

Mosaic

Can contain up to 4.6 litres Urn - H26 x D16cm Mini Urn - H6  $\times$  D5cm