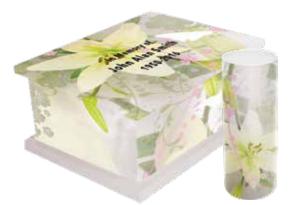

# Reflections® Picture Caskets

Everyone is unique, and we believe that a picture ashes casket should reflect the individual qualities of the departed. We offer a fully personalised service that lets you create a one-off piece of art that celebrates the life of a loved one. All ashes caskets and scatter tubes can contain up to 3790ml. All ashes caskets are sized at H16 x W29 x D21cm. Printed Nameplate are optional extras.

Lake District

**Spring Blossom** 

**Pollination** 

**Last Supper** 

Cosmos

**Poppies** 