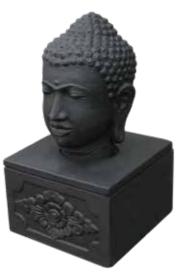

# Stone Buddha

Buddha, deep in meditation, is hand carved in stone. Perfect for a quiet spot in the garden. The ashes are stored discreetly in the base. Discolouration of the stone will occur over time and depend on weather conditions.

Serene Meditation

Can contain up to 4.6 litres H50 x W30 x D25cm

Buddha

Can contain up to 4.6 litres H42 x W29 x D23cm