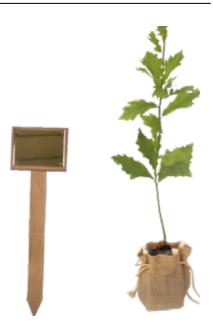

#### **Woodland Memorial Tree Pack**

A woodland memorial consists of a sapling tree, a wooden memorial marker and an engraved plate. This option always allows you to plant a tree close by, perhaps in the family garden, in memory of the life lost.