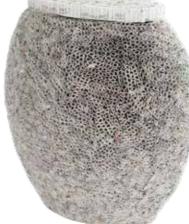

# Earthurn Unity, Purity & Simplicity

The Earthurn collection features a unique assortment of sustainably crafted, handmade paper urns. The durable and attractive Earthurns are produced from the bark of the mulberry tree, using an ancient technique that allows the bark to be harvested without destroying the tree. The resulting paper is dried in the sun before being used to create the urns.

#### Recycled Newspaper Urn

Moulded into a beautifully textured design, our newspaper urn is ideal for those looking for an original alternative. These urns are extremely versatile – they can be kept in the home, used to scatter ashes, or buried.