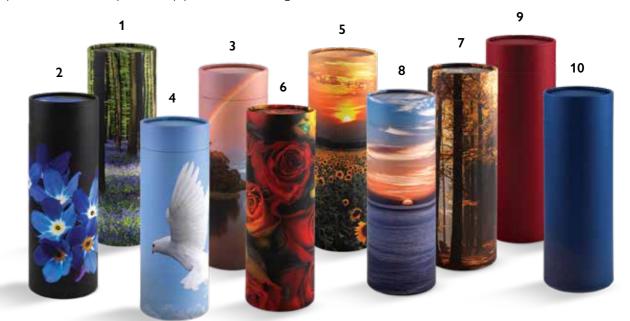

# Scatter Tubes

These tubes for scattering come in four sizes (9cm in height with 65ml in capacity, 13.5cm with 380ml, 25cm with 1860ml or 37cm with 3790ml) and are designed and engineered to simplify the scattering process. The tubes are durable, dignified and simple. They do not contain metal or plastic components and can be recycled or composted after use. Each features a convenient removable lid and a perforated "push in" tab that opens easily prior to scattering.

1. Bluebell Wood

3. Rainbow

5. Sunflower

7. Autumn

9. Burgundy 📵

2. Forget-Me-Not

4. Ascending Dove

6. Roses

8. Ocean Sunset

10. Navy 📵

NEW designs now available....

- 11. Garden Shed
- 12. Starry Night
- 13. Golf
- 14. Poppy Flower

Engraving Service