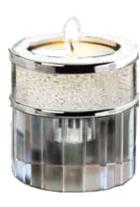

# Crystal Keepsakes

Introducing 3 beautiful crystal keepsakes: Crystal Heart, Crystal Butterfly and Crystal Memorial Tealight. Each holds a segment of ashes or a lock of hair within the gold or silver cylinders. The Silver Tealight shows an engraving option which is available on all the crystal tealights at an additional price.

Silver Crystal Tealight

H6.5 × D6cm

Gold Crystal Tealight

H6.5 x D6cm

29