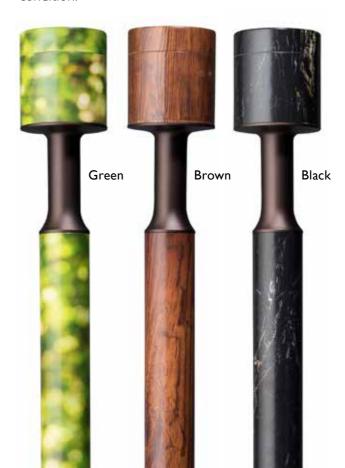

# ToLad - Scattering of Ashes

After the cremation, what do families plan to do with their loved one's ashes? Scattering the ashes is an option, but how do they arrange it, and where do they do it? The TOLAD offers an answer to the first question. With the TOLAD (the Totem Of Life and Death), scattering ashes takes on a whole new significance.

The TOLAD comes in three different subtle designs, each printed in high quality. The laminated finish ensures the walk can take place under any weather condition.

The place the bereaved go on their last walk should never be forgotten. That's why we offer the free TOLAD app for smartphones; an ideal way to track your route. The route in then stored online in a personal, private Remembrance Page that you can share with anyone you choose. The bereaved, even those who couldn't be present with the walk itself can visit the page to trace the route the family took and reminisce about their loved one