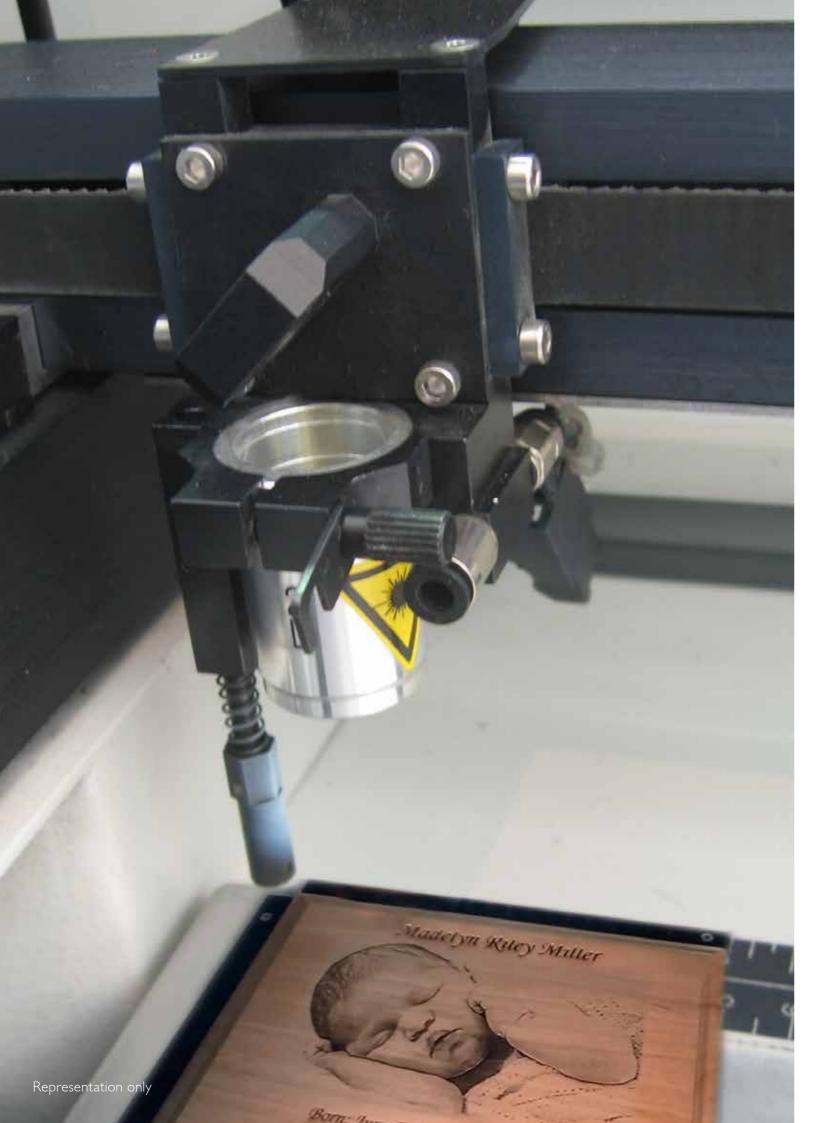

# **Engraving Service**

The process is very simple...

# Step 1) Tell us which product you want engraved and the content of the engraving

You may choose to engrave the name and details of the deceased, a personal message or poem, or even an image or photograph.

# Step 2) If required, we will supply a proof of the design or picture engraving

A design proof is supplied to help you visualise how the engraved product will look, and ensure the finished urn is exactly what you desire.

# Step 3) Your memorial item is engraved and delivered to you

Our laser engraver ensures that your design is applied to the urn with a crisp, clean finish which adds to the high quality of the product.