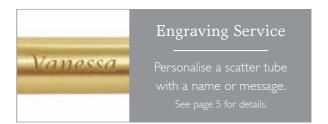

# **Engraving Service**

The process is very simple...

# Step 1) Tell us which product you want engraved and the content of the engraving

You may choose to engrave the name and details of the deceased, a personal message or poem, or even an image or photograph.

# Step 2) If required, we will supply a proof of the design or picture engraving

A design proof is supplied to help you visualise how the engraved product will look, and ensure the finished urn is exactly what you desire.

# Step 3) Your memorial item is engraved and delivered to you

Our laser engraver ensures that your design is applied to the urn with a crisp, clean finish which adds to the high quality of the product.