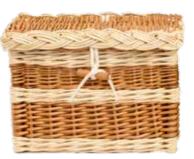

# English Willow Ash Caskets

JC Atkinson offer a range of willow 'wicker' ash caskets that reflect the unique landscape of the somerset levels and the surrounding areas where the willow is farmed. Each individual ashes casket includes a name plate and comes fitted with a handmade interior cotton drawstring ashes pouch.

Southlake Quantock Moorland Mendip Rainbow

Can contain up to 4.6 litres Can contain up to 4.6 litres Can contain up to 4.6 litres Can contain up to 4.6 litres