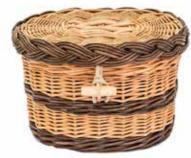

# English Willow Ash Caskets

JC Atkinson offer a range of willow 'wicker' ash caskets that reflect the unique landscape of the somerset levels and the surrounding areas where the willow is farmed. Each individual ashes casket includes a name plate and comes fitted with a handmade interior cotton drawstring ashes pouch.

Southlake Quantock Moorland Mendip Rainbow

Can contain up to 4.6 litres Can contain up to 4.6 litres Can contain up to 4.6 litres Can contain up to 4.6 litres