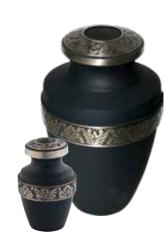

# Metal Urns & Keepsakes

Blue Harvest 🤨

Can contain up to 4.6 litres **Urn** - H26 x D16cm Mini Urn -  $H6 \times D5cm$ 

Orchid (3)

Can contain up to 4.6 litres **Urn** - H26 x D16cm Mini Urn - H6 x D5cm **Heart** - H7  $\times$  W8  $\times$  D5cm

Anoka 📵

Can contain up to 4.6 litres **Urn** - H27 x D19cm Mini Urn -  $H8 \times D5cm$ 

Sovereign

Can contain up to 4.6 litres H26.5 x D15.5cm

Strength 1

Can contain up to 4.6 litres Urn - H28 × D17cm Mini Urn -  $H6 \times D5cm$ 