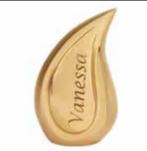

# Teardrops

The beautiful brass Teardrop with silver gold engravings symbolises our sadness for the loss of a loved one.

Floral Teardrop 00

A silver teardrop engraved with a floral design and painted gold.

Can contain up to 4.6 litres Urn - H26 x W18 x D11cm **Keepsake** - H7 × W3 × D5cm

Golden Teardrop (1) (3)

A gold teardrop with a textured centre.

Can contain up to 4.6 litres Urn - H26 × W18 × D11cm **Keepsake** - H7 × W3 × D5cm