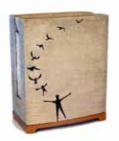

# Reflections® Picture Caskets

Everyone is unique, and we believe that a picture ashes casket should reflect the individual qualities of the departed. We offer a fully personalised service that lets you create a one-off piece of art that celebrates the life of a loved one. All ashes caskets and scatter tubes can contain up to 3790ml. All ashes caskets are sized at H16 x W29 x D21cm. Printed Nameplate are optional extras.

Lake District

**Spring Blossom** 

**Pollination** 

**Last Supper** 

Cosmos

**Poppies** 