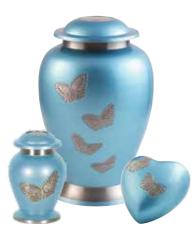

Butterflies (3)

Can contain up to 4.6 litres **Urn** - H26 x D16cm Mini Urn -  $H6 \times D5cm$  $\textbf{Heart} - \text{H7} \times \text{W8} \times \text{D5cm}$ 

White Rose

Can contain up to 4.6 litres **Urn** - H28 x D19cm Mini Urn - H6 × D5cm **Heart** - H7 × W8 × D5cm