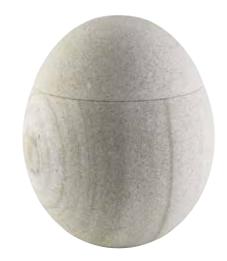

# Organic Forms

JC Atkinson has commissioned Molly Russell to develop the Organic Forms range, a collection of urns crafted from marble. The urns are beautifully simplistic, simultaneously both modern and traditional. They celebrate organic forms and the serenity of the stone in its purest state.

Molly has worked with a sculpture expert in Rajasthan to develop the range. Using locally quarried marble, each stone urn is carved by hand by highly skilled specialists.