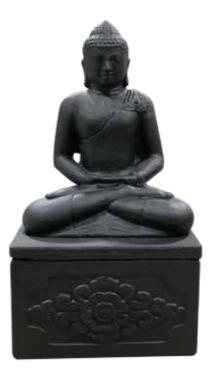

# Stone Buddha

Buddha, deep in meditation, is hand carved in stone. Perfect for a quiet spot in the garden. The ashes are stored discreetly in the base. Discolouration of the stone will occur over time and depend on weather conditions.

Serene Meditation

Can contain up to 4.6 litres H50 x W30 x D25cm

Buddha

Can contain up to 4.6 litres H42 x W29 x D23cm