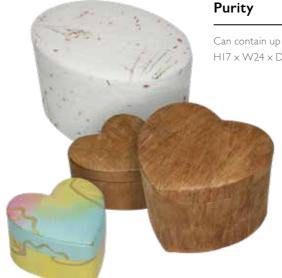

# Earthurn Unity, Purity & Simplicity

The Earthurn collection features a unique assortment of sustainably crafted, handmade paper urns. The durable and attractive Earthurns are produced from the bark of the mulberry tree, using an ancient technique that allows the bark to be harvested without destroying the tree. The resulting paper is dried in the sun before being used to create the urns.

The oval Purity urn has violet and yellow flower petals inlaid in the paper and is suitable for scattering or biodegradable burial.

Can contain up to 4.0 litres HI7 x W24 x DI5cm

> provides a soft and warm feel to the urn. Inlaid with fresh flower petals, the Floral Unity Earthurn is designed for ground burial. Once the Unity Earthurn is buried, it will biodegrade naturally over time. Available in three designs with matching mini or keepsake sizes.