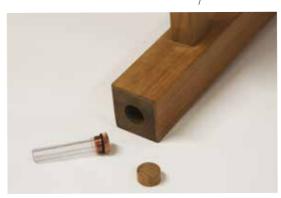

# Memory Bench

The Memory Bench is a special way to remember a loved one, standing as a reminder of the life lost in a very special place. It provides family and friends with the opportunity to go to reflect on their special memories and moments shared.

Expertly constructed to the highest spec, using the very finest grade-A teak, this bench offers a fine sanded smooth finish. It is supplied flat packed with assembling instructions. The bench can be engraved with a personal message or icon, as well as coming with a unique memorial tube which can hold a small keepsake such as a small note, picture or small segment of ashes.

A keepsake amount of a loved ones ashes can be placed into a vial within a small compartment in the base of the benches leg. This comes with a wooden plug to seal the ashes in place.

Engrave with a personal message.