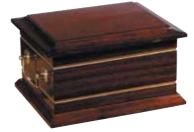

## Heartwood™ Premier Ashes Caskets

The Heartwood Premier ashes caskets are finished to the highest standard.

A stylish hardwood ashes casket with inlay veneer, complete with a lockable lined draw or compartment, designed to house keepsakes and special items of meaning to you and your loved ones.

Can contain up to 5.0 litres H20 x W28 x D20cm

Continental (1) (3)

A rich mahogany coloured ashes casket with a contrasting walnut inlay top and delicately shaped sides.

Can contain up to 4.9 litres HI4 x W28.5 x D22.5cm