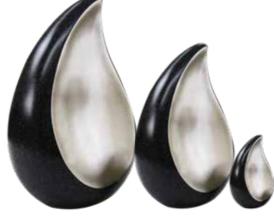

# Black & Silver Teardrop (1) (3)

A black teardrop with a textured silver

**Urn** - Can contain up to 4.6 litres Mini Urn - Can contain up to 1.25 litres. **Keepsake** - H7 × W3 × D5cm