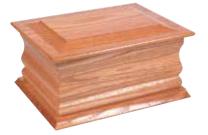

# Heartwood™ Ashes Caskets

The Heartwood ashes caskets are superbly constructed and finished to an exceptional standard. They are made from solid oak, pine, light and dark mahogany or paulownia, which is a light weight, sustainable and fast growing alternative to oak. Double ashes caskets are also available for all.

Amble (1) (3)

Can contain up to 4.6 litres HI7 x W29 x D21cm **Double** - H22 × W34 × D27cm

Bede (1) (3)

Can contain up to 4.6 litres HI7 x W30 x D23cm **Double** -  $H22 \times W34 \times D27cm$ 

Compton (1) (3)