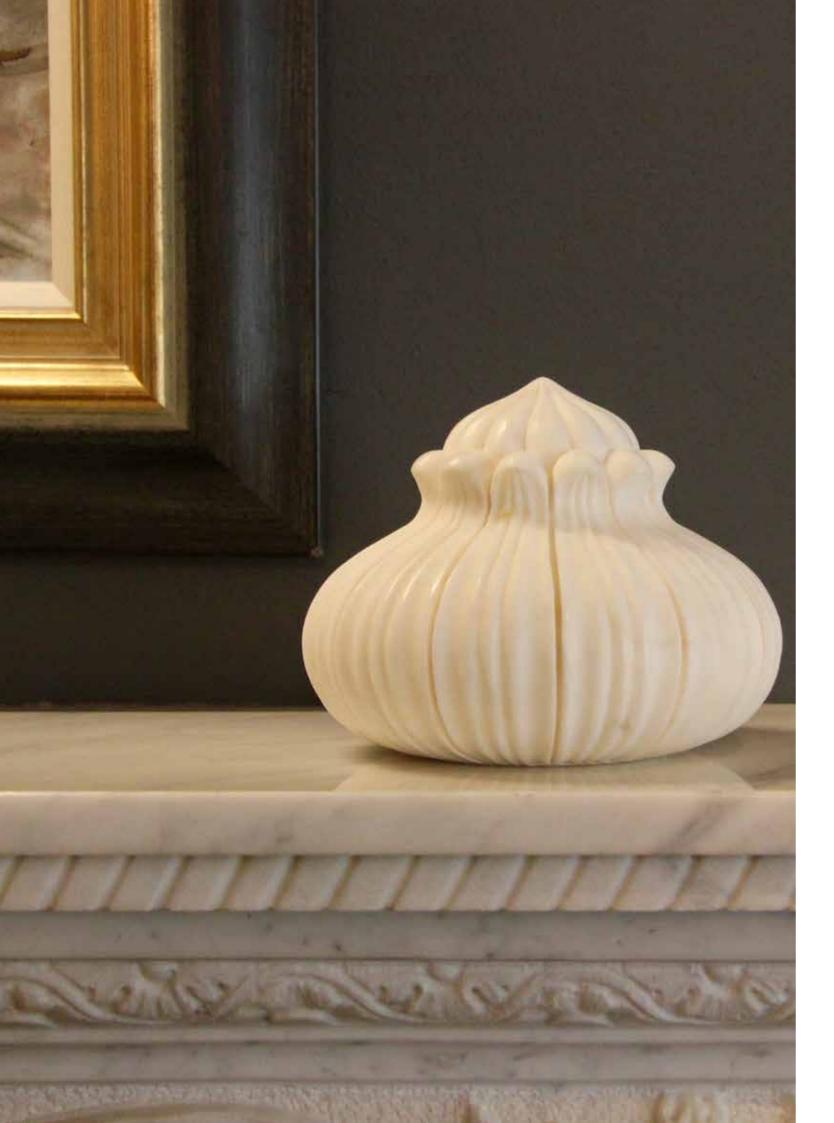

# Marble

Simply Marble 0

The striking simplicity and timeless design of the urn ensures it will complement any home.

Can contain up to 5.0 litres H25 x W18 x D18cm