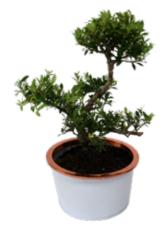

# The Genus™

Pondering what to do for his final year project, an idea struck Sam Graham, then a 20 year-old student of Product Design.

'My grandfather died when I was a child and my mum and aunty decided to have a memorial tree planted in a London park. His cremated ashes fed the soil and gave life to something enduring. My mum didn't want me to go to his funeral for fear it would be too upsetting, so the tree became very significant for me.'

Years' later Sam's nan died and, again, the family chose to plant her ashes with a memorial tree. 'It was a beautiful setting', says Sam, 'and a special place to visit, but getting the family together and making the journey wasn't always easy and I felt I wanted more of a connection'. That's when Sam hit upon the simple but clever idea of replicating the tree in the park; instead the tree was at home and the tree was portable. The bonsai urn was born.

A small vial filled with some of the cremated ashes sits inside the soil of a bonsai tree inside a beautiful urn. Over time the vial biodegrades and the ashes feed the tree, once again creating new life from old.

Bowl - W - 28cm H - 12cm

Tree - approx. 25cm high