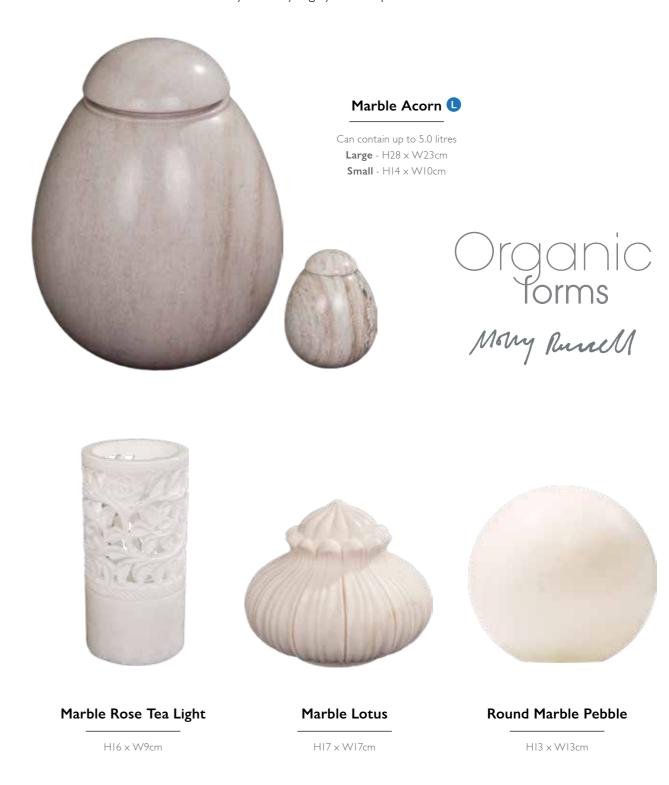

# Canadian Stone Urns & Keepsakes

We combine the latest in technological materials while utilizing old world craftsmanship. Our creative designs begin their journey to you from our own inspirations and artistic expression. Each piece is a unique work of art. We proudly create our own exclusive sculptures from start to finish using a variety of materials. Each original urn is made of real stone and finished entirely by hand. All the Canadian urns can contain up to 3 litres, and our Keepsakes can contain 0.3 litres.

In Flight Urn

Also available as Keepsake 8" x 10" x 5 inches

Sun Rays Urn

Available as Keepsake with candle. 9.5" x 9.5" x 6 inches

Love Forever Urn 🕒

9.5" x 11" x 6 inches

In Flight Candle Urn

5.5"  $\times$  5"  $\times$  3.75 inches