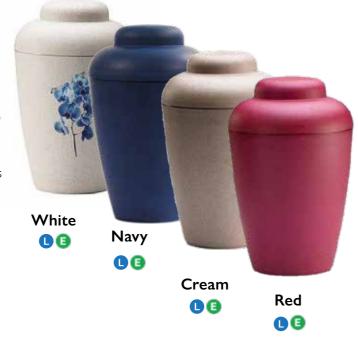

# Nature Urn

Our Danish urn range is traditional in form, but pioneering in structure. The urns are made from corn starch, a material which hardens like a plastic but will completely decompose when buried. The easy screw-on lid allows this urn to be used for scattering and burying.

All colours are available with a range engravings and optional decorative transfers.

All can contain up to 5.0 litres.

All urns measure H28 x D17cm in size.