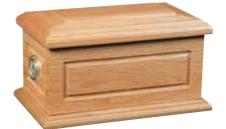

## Heartwood™ Premier Ashes Caskets

The Heartwood Premier ashes caskets are finished to the highest standard.

A stylish hardwood ashes casket with inlay veneer, complete with a lockable lined draw or compartment, designed to house keepsakes and special items of meaning to you and your loved ones.

Can contain up to 5.0 litres H20 x W28 x D20cm

Continental (1) (3)

A rich mahogany coloured ashes casket with a contrasting walnut inlay top and delicately shaped sides.

Can contain up to 4.9 litres HI4 x W28.5 x D22.5cm