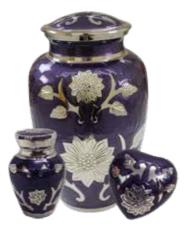

# Metal Urns & Keepsakes

Blue Harvest 🤨

Can contain up to 4.6 litres **Urn** - H26 x D16cm Mini Urn -  $H6 \times D5cm$ 

Orchid (3)

Can contain up to 4.6 litres **Urn** - H26 x D16cm Mini Urn - H6 x D5cm **Heart** - H7  $\times$  W8  $\times$  D5cm

Red Velvet 1

Can contain up to 4.6 litres **Urn** - H29 × D18cm Mini Urn - H9 x D5cm **Heart** - H7 × W8 × D5cm

Marble White 📵

Can contain up to 4.6 litres  $Urn - H26 \times D17cm$ Mini Urn -  $H6 \times D5cm$ **Heart** -  $H7 \times W8 \times D5cm$ 

Butterflies (3)

Can contain up to 4.6 litres **Urn** - H26 x D16cm Mini Urn -  $H6 \times D5cm$  $\textbf{Heart} - \text{H7} \times \text{W8} \times \text{D5cm}$ 

White Rose

Can contain up to 4.6 litres **Urn** - H28 x D19cm Mini Urn - H6 × D5cm **Heart** - H7 × W8 × D5cm

Pink Rose

Can contain up to 4.6 litres  $Urn - H28 \times D17cm$ Mini Urn -  $H8 \times D4cm$ Heart - H7 × W8 × D5cm

**Blooming Grace** 

Can contain up to 4.6 litres **Urn** - H27 x D16cm  $\textbf{Heart} - \text{H7} \times \text{W8} \times \text{D5cm}$ 

**Purple Flowers** 

Can contain up to 4.6 litres **Urn -** H28 × D19cm Mini Urn -  $H6 \times D5cm$ **Heart** - H7 × W8 × D5cm

Mosaic

Can contain up to 4.6 litres Urn - H26 x D16cm Mini Urn - H6  $\times$  D5cm