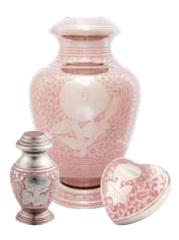

# Metal Urns & Keepsakes

Blue Harvest 🤨

Can contain up to 4.6 litres **Urn** - H26 x D16cm Mini Urn -  $H6 \times D5cm$ 

Orchid (3)

Can contain up to 4.6 litres **Urn** - H26 x D16cm Mini Urn - H6 x D5cm **Heart** - H7  $\times$  W8  $\times$  D5cm

Red Velvet 1

Can contain up to 4.6 litres **Urn** - H29 × D18cm Mini Urn - H9 x D5cm **Heart** - H7 × W8 × D5cm

Marble White 📵

Can contain up to 4.6 litres  $Urn - H26 \times D17cm$ Mini Urn -  $H6 \times D5cm$ **Heart** -  $H7 \times W8 \times D5cm$ 

Butterflies (3)

Can contain up to 4.6 litres **Urn** - H26 x D16cm Mini Urn -  $H6 \times D5cm$  $\textbf{Heart} - \text{H7} \times \text{W8} \times \text{D5cm}$ 

White Rose

Can contain up to 4.6 litres **Urn** - H28 x D19cm Mini Urn - H6 × D5cm **Heart** - H7 × W8 × D5cm

Pink Rose

Can contain up to 4.6 litres  $Urn - H28 \times D17cm$ Mini Urn -  $H8 \times D4cm$ Heart - H7 × W8 × D5cm

**Blooming Grace** 

Can contain up to 4.6 litres **Urn** - H27 x D16cm  $\textbf{Heart} - \text{H7} \times \text{W8} \times \text{D5cm}$ 