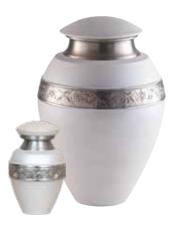

# Metal Urns & Keepsakes

Blue Harvest 🤨

Can contain up to 4.6 litres **Urn** - H26 x D16cm Mini Urn -  $H6 \times D5cm$ 

Orchid (3)

Can contain up to 4.6 litres **Urn** - H26 x D16cm Mini Urn - H6 x D5cm **Heart** - H7  $\times$  W8  $\times$  D5cm

Red Velvet 1

Can contain up to 4.6 litres **Urn** - H29 × D18cm Mini Urn - H9 x D5cm **Heart** - H7 × W8 × D5cm

Marble White 📵

Can contain up to 4.6 litres  $Urn - H26 \times D17cm$ Mini Urn -  $H6 \times D5cm$ **Heart** -  $H7 \times W8 \times D5cm$ 