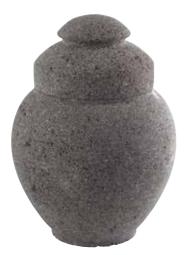

# Marble

Simply Marble 0

The striking simplicity and timeless design of the urn ensures it will complement any home.

Can contain up to 5.0 litres H25 x W18 x D18cm