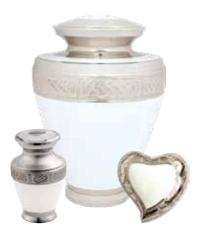

Red Velvet 1

Can contain up to 4.6 litres **Urn** - H29 × D18cm Mini Urn - H9 x D5cm **Heart** - H7 × W8 × D5cm

Marble White 📵

Can contain up to 4.6 litres  $Urn - H26 \times D17cm$ Mini Urn -  $H6 \times D5cm$ **Heart** -  $H7 \times W8 \times D5cm$ 