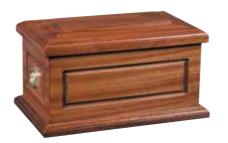

# Heartwood™ Ashes Caskets

The Heartwood ashes caskets are superbly constructed and finished to an exceptional standard. They are made from solid oak, pine, light and dark mahogany or paulownia, which is a light weight, sustainable and fast growing alternative to oak. Double ashes caskets are also available for all.

Amble (1) (3)

Can contain up to 4.6 litres HI7 x W29 x D21cm **Double** - H22 × W34 × D27cm

Bede (1) (3)

Can contain up to 4.6 litres HI7 x W30 x D23cm **Double** -  $H22 \times W34 \times D27cm$ 

Compton (1) (3)