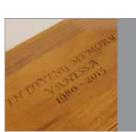

# **Engraving Service**

The process is very simple...

# Step 1) Tell us which product you want engraved and the content of the engraving

You may choose to engrave the name and details of the deceased, a personal message or poem, or even an image or photograph.

# Step 2) If required, we will supply a proof of the design or picture engraving

A design proof is supplied to help you visualise how the engraved product will look, and ensure the finished urn is exactly what you desire.

# Step 3) Your memorial item is engraved and delivered to you

Our laser engraver ensures that your design is applied to the urn with a crisp, clean finish which adds to the high quality of the product.