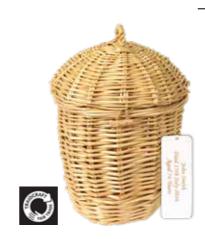

# English Willow Ash Caskets

JC Atkinson offer a range of willow 'wicker' ash caskets that reflect the unique landscape of the somerset levels and the surrounding areas where the willow is farmed. Each individual ashes casket includes a name plate and comes fitted with a handmade interior cotton drawstring ashes pouch.

Southlake Quantock Moorland Mendip Rainbow

Can contain up to 4.6 litres Can contain up to 4.6 litres Can contain up to 4.6 litres Can contain up to 4.6 litres