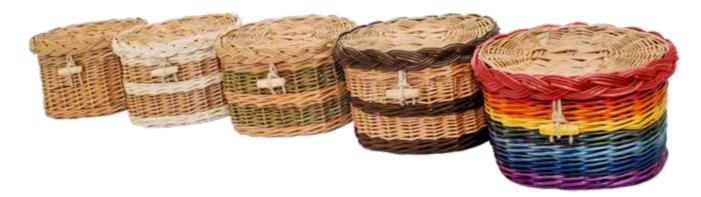

# English Willow Ash Caskets

JC Atkinson offer a range of willow 'wicker' ash caskets that reflect the unique landscape of the somerset levels and the surrounding areas where the willow is farmed. Each individual ashes casket includes a name plate and comes fitted with a handmade interior cotton drawstring ashes pouch.

Southlake Quantock Moorland Mendip Rainbow

Can contain up to 4.6 litres Can contain up to 4.6 litres Can contain up to 4.6 litres Can contain up to 4.6 litres