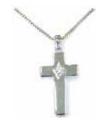

# Aurora Keepsake Jewellery

Keepsake jewellery is offered to you in various designs to memorialise your loved one. Some of these exclusively designed pieces can hold remains, a lock of hair, or soil from the gravesite while others are simple memorials that are engraved with messages to remember your loved one. Keep the memory with you forever with this exquisite solid sterling silver jewellery. Chain included.

**Cross with Stone** 

Can hold remains, a locket of hair or soil from the gravesite. 2.5cm x 1.5cm

Teardrop Necklace

Can hold remains, a locket of hair or soil from the gravesite. 2.6cm x 1.3cm

Heart Necklace