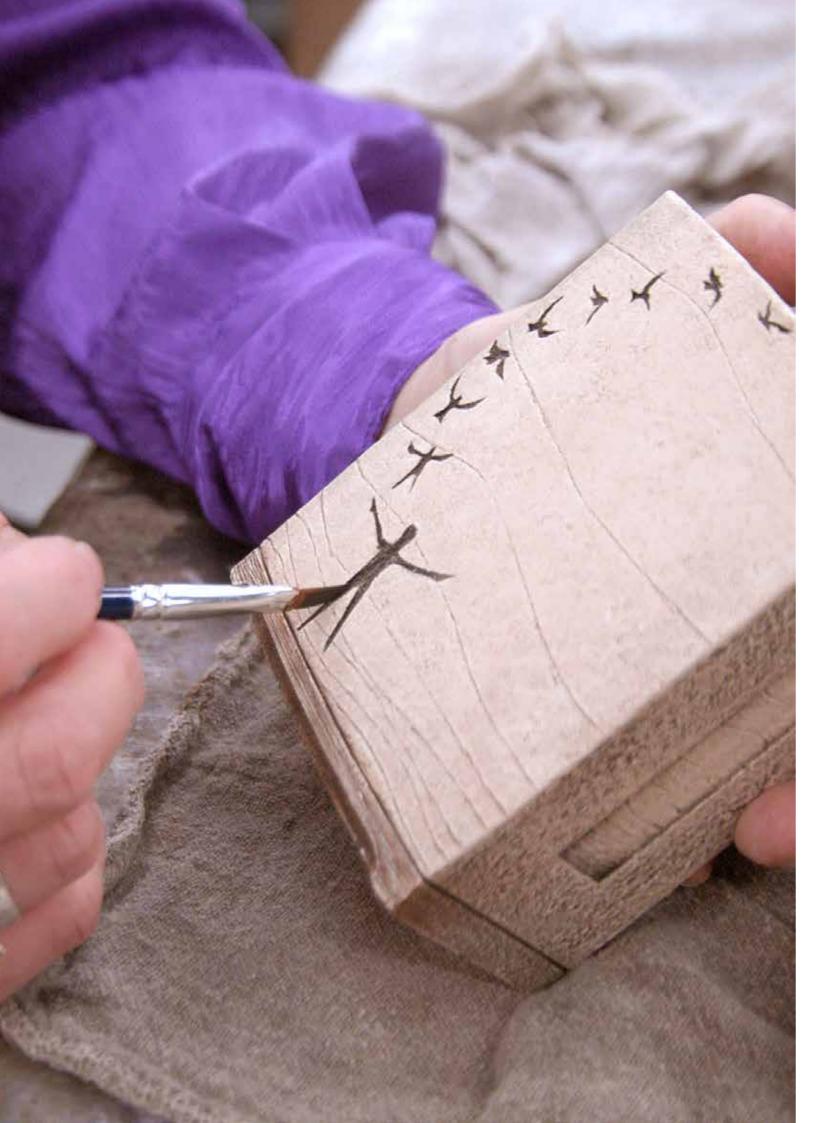

# Reflections® Picture Caskets

Everyone is unique, and we believe that a picture ashes casket should reflect the individual qualities of the departed. We offer a fully personalised service that lets you create a one-off piece of art that celebrates the life of a loved one. All ashes caskets and scatter tubes can contain up to 3790ml. All ashes caskets are sized at H16 x W29 x D21cm. Printed Nameplate are optional extras.

Lake District

**Spring Blossom** 

**Pollination** 

**Last Supper** 

Cosmos

**Poppies** 