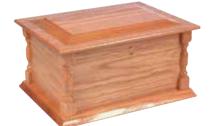

# Heartwood™ Ashes Caskets

The Heartwood ashes caskets are superbly constructed and finished to an exceptional standard. They are made from solid oak, pine, light and dark mahogany or paulownia, which is a light weight, sustainable and fast growing alternative to oak. Double ashes caskets are also available for all.

Amble (1) (3)

Can contain up to 4.6 litres HI7 x W29 x D21cm **Double** - H22 × W34 × D27cm

Bede (1) (3)

Can contain up to 4.6 litres HI7 x W30 x D23cm **Double** -  $H22 \times W34 \times D27cm$ 

Compton (1) (3)