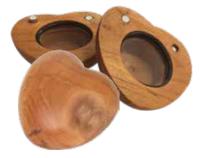

# Heartwood™ Ashes Caskets

The Heartwood ashes caskets are superbly constructed and finished to an exceptional standard. They are made from solid oak, pine, light and dark mahogany or paulownia, which is a light weight, sustainable and fast growing alternative to oak. Double ashes caskets are also available for all.

Amble (1) (3)

Can contain up to 4.6 litres HI7 x W29 x D21cm **Double** - H22 × W34 × D27cm

Bede (1) (3)

Can contain up to 4.6 litres HI7 x W30 x D23cm **Double** -  $H22 \times W34 \times D27cm$ 

Compton (1) (3)

Can contain up to 4.6 litres HI6.5 x W32 x D20.5cm **Double** -  $H22 \times W34 \times D27cm$ 

Cuthbert (1)

Can contain up to 4.6 litres HI7 x W30 x D23cm **Double** - H22 × W34 × D27cm

Embleton (1)

Can contain up to 4.6 litres HI7 x W30 x D23cm

**Double** -  $H22 \times W34 \times D27cm$ Pine only

Hilda 🕕 📵

Can contain up to 4.6 litres HI4.5 x W31.5 x D24cm **Double** - H22 × W34 × D27cm

Lesbury (1) (3)

Can contain up to 4.6 litres HI7 x W31 x D23cm **Double** -  $H22 \times W34 \times D27cm$ 

Newham 00

Can contain up to 4.6 litres HI7 x W31 x D23cm **Double** -  $H22 \times W34 \times D27cm$ 

#### Engraving Service

Newton (1) (3)

Can contain up to 4.6 litres H16 x W32 x D20cm **Double** -  $H22 \times W34 \times D27cm$ 

Oswald (1) (3)

Can contain up to 4.6 litres HI5.5 x W30x D22cm **Double** - H22 × W34 × D27cm