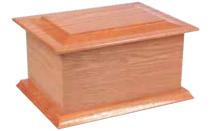

# Heartwood™ Ashes Caskets

The Heartwood ashes caskets are superbly constructed and finished to an exceptional standard. They are made from solid oak, pine, light and dark mahogany or paulownia, which is a light weight, sustainable and fast growing alternative to oak. Double ashes caskets are also available for all.

Can contain up to 4.6 litres HI6.5 x W32 x D20.5cm **Double** -  $H22 \times W34 \times D27cm$ 

Cuthbert (1)

Can contain up to 4.6 litres HI7 x W30 x D23cm **Double** - H22 × W34 × D27cm

Embleton (1)

Can contain up to 4.6 litres HI7 x W30 x D23cm