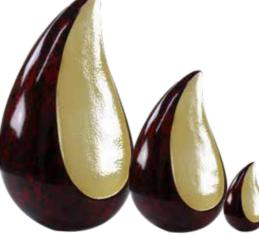

Red & Gold Teardrop (1) (3)

A red teardrop with a textured gold

centre. **Urn** - Can contain up to 4.6 litres

Mini Urn - Can contain up to 1.25 litres. **Keepsake** -  $H7 \times W3 \times D5cm$ 