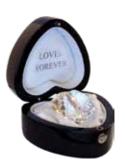

In Flight Urn

Also available as Keepsake 8" x 10" x 5 inches

Sun Rays Urn

Available as Keepsake with candle. 9.5" x 9.5" x 6 inches

Love Forever Urn 🕒

9.5" x 11" x 6 inches

In Flight Candle Urn

5.5"  $\times$  5"  $\times$  3.75 inches