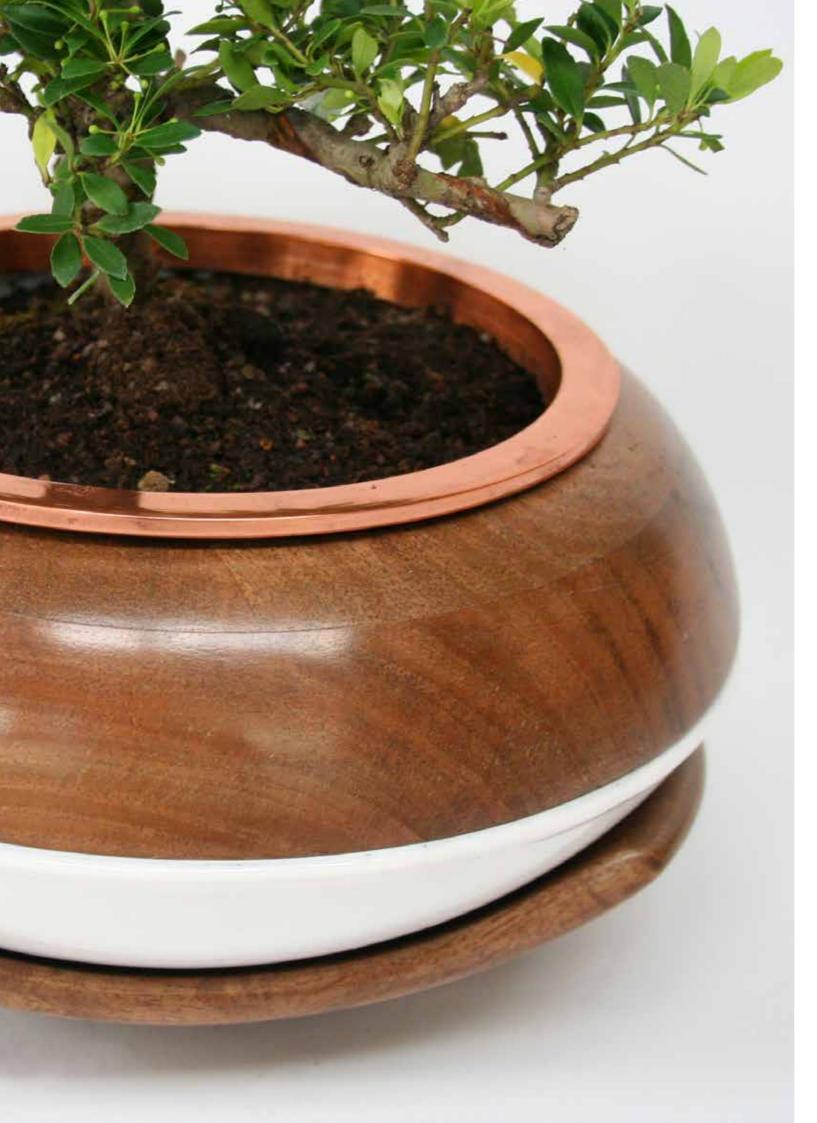

# The Genus™

Pondering what to do for his final year project, an idea struck Sam Graham, then a 20 year-old student of Product Design.

'My grandfather died when I was a child and my mum and aunty decided to have a memorial tree planted in a London park. His cremated ashes fed the soil and gave life to something enduring. My mum didn't want me to go to his funeral for fear it would be too upsetting, so the tree became very significant for me.'

Years' later Sam's nan died and, again, the family chose to plant her ashes with a memorial tree. 'It was a beautiful setting', says Sam, 'and a special place to visit, but getting the family together and making the journey wasn't always easy and I felt I wanted more of a connection'. That's when Sam hit upon the simple but clever idea of replicating the tree in the park; instead the tree was at home and the tree was portable. The bonsai urn was born.

A small vial filled with some of the cremated ashes sits inside the soil of a bonsai tree inside a beautiful urn. Over time the vial biodegrades and the ashes feed the tree, once again creating new life from old.

Bowl - W - 28cm H - 12cm

Tree - approx. 25cm high

#### The Genus components -

Wooden surround

n surround Bowl container

Wood plate