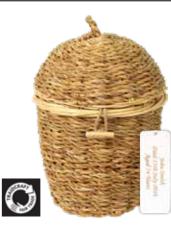

#### Natural Light Willow

Can contain up to 4.6 litres  $H30 \times W21 \times D21cm$ 

#### Sea Grass

Can contain up to 4.6 litres H30 x W21 x D21cm

#### **Chestnut Willow**

Can contain up to 4.6 litres H30 x W21 x D21cm