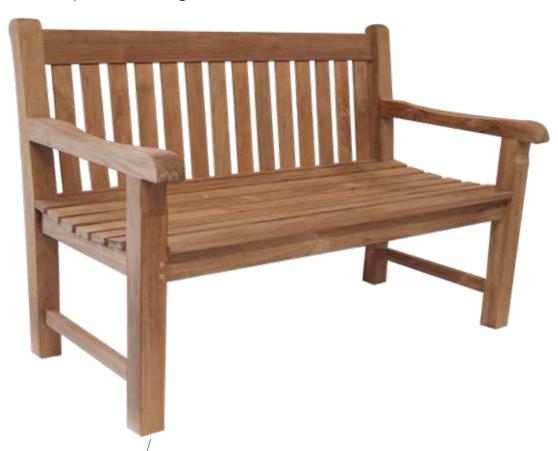

# Memory Bench

The Memory Bench is a special way to remember a loved one, standing as a reminder of the life lost in a very special place. It provides family and friends with the opportunity to go to reflect on their special memories and moments shared.

Expertly constructed to the highest spec, using the very finest grade-A teak, this bench offers a fine sanded smooth finish. It is supplied flat packed with assembling instructions. The bench can be engraved with a personal message or icon, as well as coming with a unique memorial tube which can hold a small keepsake such as a small note, picture or small segment of ashes.

A keepsake amount of a loved ones ashes can be placed into a vial within a small compartment in the base of the benches leg. This comes with a wooden plug to seal the ashes in place.

Engrave with a personal message.

#### Sizing -

4ft x 2ft x 3ft 6ft x 2ft x 3ft 5ft x 2ft x 3ft 7ft x 2ft x 3ft