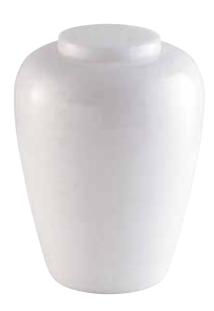

# Natural Legacy

Natural Legacy urns are made in Yorkshire using wool from British farmers through the Quality Assurance scheme. The woollen felt creates a warm, comforting alternative to the more traditional wooden caskets, and is finished with an embroidered name plate.

#### Natural (White)

Can contain up to 5.0 litres H18 x W30 x D24cm

Can contain up to 5.0 litres H18 x W30 x D24cm