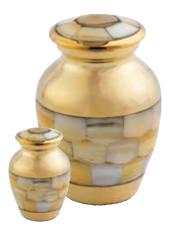

# Heartwood™ Ashes Caskets

The Heartwood ashes caskets are superbly constructed and finished to an exceptional standard. They are made from solid oak, pine, light and dark mahogany or paulownia, which is a light weight, sustainable and fast growing alternative to oak. Double ashes caskets are also available for all.

Amble (1) (3)

Can contain up to 4.6 litres HI7 x W29 x D21cm **Double** - H22 × W34 × D27cm

Bede (1) (3)

Can contain up to 4.6 litres HI7 x W30 x D23cm **Double** -  $H22 \times W34 \times D27cm$ 

Compton (1) (3)